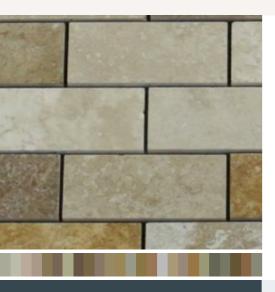

# Travertine Blend Honed Brick 2"x4"

3 color mix: Trav Cream/Noce/Antico honed & filled straight edge on mesh

#### \$25.00/SF\*

Turkey

ПТ

\* Material price does not include labor/installation

MT116-MS20