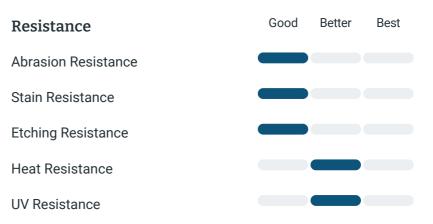

# Cleaning & Maintentance

Travertine - needs to be sealed regularly. Clean with non abrasive cloth or sponge with mild soap and warm water. A natural stone cleaner with protectant is recommended. Do not cut directly on the countertops and use trivets for hot pans.